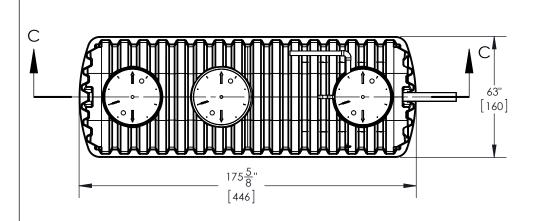

**SECTION C-C** 

DO NOT SCALE **UNLESS NOTED DIMENSIONS** ARE IN INCHES **ICENTIMETERS TOLERANCES** ± 0.02 IN/IN

[± 0.05 CM/CM]

Infiltrator 1530 MCF Installation

SHEET

3 OF 4

WEIGHT lb DRAWING NUMBER SIZE NAME DATE 0.625 MicroFAST Layout DRAWN CTC 3/7/2012 CHECKED PF 4/23/2015