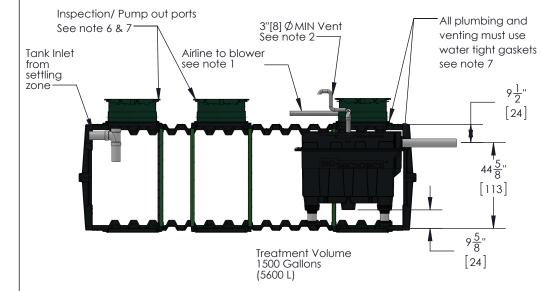

## NOTES

- 1. Airline piping to FAST® may not exceed 100 FT [30m] total length and have a maximum of 5 elbows in the piping system. For distances greater than 100FT [30m] consult factory. Blower must be located above flood levels on a concrete base 26" X 20" X 2" [65 X 50 X 5cm] min.
- 2. Run Vent to desired location and cover opening with a vent grate with at least 7.1 sq in.[45.8 sq. cm] open surface area. Secure with stainless steel screws. Vent piping must not allow condensate build up or create back pressure. Vent must be above finished arade or higher (See MicroFAST®0.625 FAST Unit Sheet 4 of 4 for additional details).
- 3. All appurtenances to FAST® (e.g. tank pump outs, etc.) must conform to all applicable country, state, province, and local plumbing and electrical codes. Pump out access shall be adequate to thoroughly clean out both zones.
- 4. If less than the specified minimums are considered necessary, consult factory for approval.
- The primary compartment is a separate chamber or tank, additional recycling may be required.
- All inspection, viewing and pump out ports must be secured to prevent accidental or unauthorized access.
- 7. Tank, piping, conduit, ect. are provided by others. Blower control system by Bio-Microbics, Inc. See Installation Manual
- 8. All piping and ancillary equipment installed after FAST must not impede or restrict free flow of effluent.
- 9. The air supply line into the FAST® unit must be secured to prevent vibration induced damage.
- 10. Height is reduced reference "Short-FAST-Module-Procedure.pdf"
- 11. Refer to Bio-Microbics "Installation Guidelines for FAST® into IM-1530" for additional details.
- 12. Nitrogen reduction beyond standard levels may require specific features to be incorporated into the tank design. Consult factory for guidance.
- 13. See MicroFAST 0.625 FAST Unit for additional details & specifications.

DO NOT SCALE **UNLESS NOTED DIMENSIONS** ARE IN INCHES **ICENTIMETERS TOLERANCES** ± 0.02 IN/IN

[± 0.05 CM/CM]

Infiltrator 1530 MCF Installation

SHEET

3 OF 4

WEIGHT lb DRAWING NUMBER SIZE NAME DATE 0.625 MicroFAST Layout DRAWN CTC 3/7/2012 CHECKED PF 4/23/2015