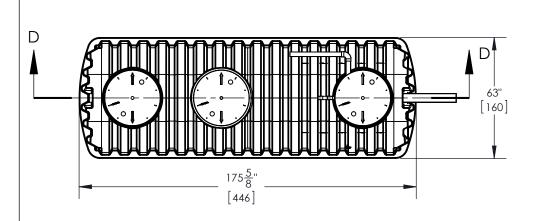

SECTION D-D

DO NOT SCALE **UNLESS NOTED DIMENSIONS** ARE IN INCHES **ICENTIMETERS** TOLERANCES ± 0.02 IN/IN [± 0.05 CM/CM]

Infiltrator 1530 MCF Installation

WEIGHT lb DRAWING NUMBER SIZE NAME DATE 0.75 MicroFAST Layout DRAWN CTC 3/7/2012 CHECKED PF 4/23/2015 REVISED 4/23/2015 REV. INI-01-D

SHEET 4 OF 4