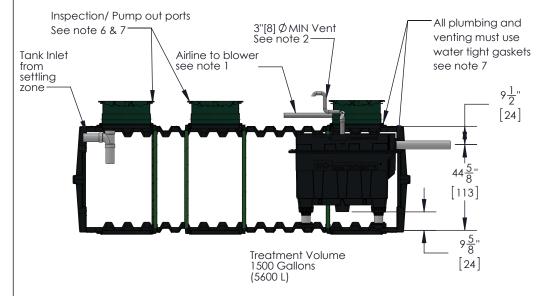

## **NOTES**

- Airline piping to FAST® may not exceed 100 FT [30m] total length and have a maximum of 5 elbows in the piping system. For distances greater than 100FT [30m] consult factory. Blower must be located above flood levels on a concrete base 26" X 20" X 2" [65 X 50 X 5cm] min.
- 2. Run Vent to desired location and cover opening with a vent grate with at least 7.1 sq in.[45.8 sq. cm] open surface area. Secure with stainless steel screws. Vent piping must not allow condensate build up or create back pressure. Vent must be above finished grade or higher (See MicroFAST®0.75 FAST Unit Sheet 4 of 4 for additional details).
- 3. All appurtenances to FAST® (e.g. tank pump outs, etc.) must conform to all applicable country, state, province, and local plumbing and electrical codes. Pump out access shall be adequate to thoroughly clean out both zones.
- 4. If less than the specified minimums are considered necessary, consult factory for approval.
- The primary compartment is a separate chamber or tank, additional recycling may be required.
- 6. All inspection, viewing and pump out ports must be secured to prevent accidental or unauthorized access.
- 7. Tank, piping, conduit, ect. are provided by others. Blower control system by Bio-Microbics, Inc. See Installation Manual
- 8. All piping and ancillary equipment installed after FAST must not impede or restrict free flow of effluent.
- 9. The air supply line into the FAST® unit must be secured to prevent vibration induced damage.
- 10. Height is reduced reference "Short-FAST-Module-Procedure.pdf"
- 11. Refer to Bio-Microbics "Installation Guidelines for FAST® into IM-1530" for additional
- 12. Nitrogen reduction beyond standard levels may require specific features to be incorporated into the tank design. Consult factory for guidance.
- 13. See MicroFAST 0.75 FAST Unit for additional details & specifications.

DO NOT SCALE **UNLESS NOTED DIMENSIONS** ARE IN INCHES **ICENTIMETERS** TOLERANCES ± 0.02 IN/IN [± 0.05 CM/CM]

Infiltrator 1530 MCF Installation

WEIGHT lb DRAWING NUMBER SIZE NAME DATE 0.75 MicroFAST Layout DRAWN CTC 3/7/2012 CHECKED PF 4/23/2015 REVISED 4/23/2015 REV. INI-01-D

SHEET 4 OF 4